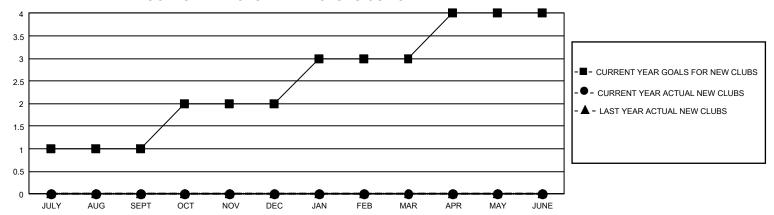

## GOALS AND ACTUAL NEW CLUBS CUMULATIVE

## GMT Constitutional Area 5 - C, Group B

REPORT DOES NOT INCLUDE CLUBS IN UNDISTRICTED AREAS.

| Clubs                 |               |           |               | Members               |                         |                         |                                                    |
|-----------------------|---------------|-----------|---------------|-----------------------|-------------------------|-------------------------|----------------------------------------------------|
| RESULTS FOR 2022-2023 |               |           |               | RESULTS FOR 2022-2023 |                         |                         |                                                    |
| QUARTER               | NEW CLUB GOAL | NEW CLUBS | DROPPED CLUBS | QUARTER MEI           | MBER GROWTH NET<br>GOAL | MEMBER GROWTH<br>ACTUAL | DROPPED MEMBERS<br>ACTUAL (including<br>transfers) |
| JULY/AUG/SEPT         | 3             | 0         | 0             | JULY/AUG/SEPT         | 563                     | 82                      | 23                                                 |
| OCT/NOV/DEC           | 3             | 0         | 0             | OCT/NOV/DEC           | 303                     | 0                       | 0                                                  |
| JAN/FEB/MAR           | 3             | 0         | 0             | JAN/FEB/MAR           | 203                     | 0                       | 0                                                  |
| APR/MAY/JUNE          | 3             | 0         | 0             | APR/MAY/JUNE          | 43                      | 0                       | 0                                                  |