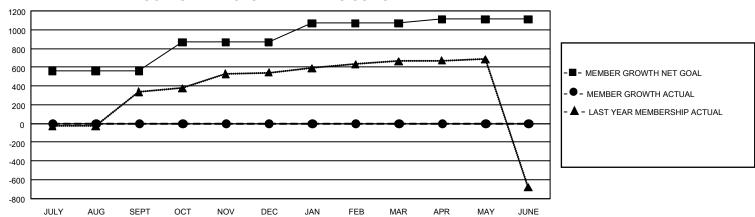

## GOALS AND ACTUAL MEMBERS CUMULATIVE

| DROPPED CLUBS: 0 |    | 14 CLUBS OF 195 ADDED 1 OR<br>MORE NEW MEMBERS | GENDER DISTRIBUTION                 |                |  |
|------------------|----|------------------------------------------------|-------------------------------------|----------------|--|
|                  |    |                                                | MALE 2,659 (57.21%)                 |                |  |
|                  |    |                                                | FEMALE                              | 1,989 (42.79%) |  |
| DROPPED MEMBERS  |    |                                                | NON BINARY                          | 0 (0.00%)      |  |
| DECEASED         | 0  |                                                | PREFER NOT TO ANSWER                | 0 (0.00%)      |  |
| CLUB CANCELLED   | 0  |                                                | TOTAL FAMILY UNIT MEMBERS           | 388            |  |
| OTHER            | 23 | CLICK HERE FOR                                 | TOTAL PARMET STATE MEMBERS          |                |  |
| TOTAL            | 23 | CUMULATIVE MEMBERSHIP DATA                     | FAMILY MEMBERS PAYING HALF DUES 200 |                |  |

## GMT Constitutional Area 5 - C, Group B

REPORT DOES NOT INCLUDE CLUBS IN UNDISTRICTED AREAS.

| Clubs                 |               |           |               | Members               |                         |                         |                                                    |
|-----------------------|---------------|-----------|---------------|-----------------------|-------------------------|-------------------------|----------------------------------------------------|
| RESULTS FOR 2022-2023 |               |           |               | RESULTS FOR 2022-2023 |                         |                         |                                                    |
| QUARTER               | NEW CLUB GOAL | NEW CLUBS | DROPPED CLUBS | QUARTER MEI           | MBER GROWTH NET<br>GOAL | MEMBER GROWTH<br>ACTUAL | DROPPED MEMBERS<br>ACTUAL (including<br>transfers) |
| JULY/AUG/SEPT         | 3             | 0         | 0             | JULY/AUG/SEPT         | 563                     | 82                      | 23                                                 |
| OCT/NOV/DEC           | 3             | 0         | 0             | OCT/NOV/DEC           | 303                     | 0                       | 0                                                  |
| JAN/FEB/MAR           | 3             | 0         | 0             | JAN/FEB/MAR           | 203                     | 0                       | 0                                                  |
| APR/MAY/JUNE          | 3             | 0         | 0             | APR/MAY/JUNE          | 43                      | 0                       | 0                                                  |